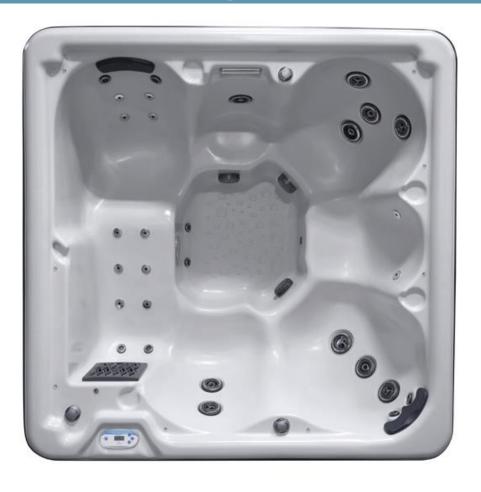

## Sturgeon 3

DIMENSIONS 78" x 78" x 35"

WATER CAPACITY 270 GAL • 1,022 LTR

DRY WEIGHT 495 LBS • 225 KG

FILLED WEIGHT 2,747 LBS • 1,246 KG

CONTROL SYSTEM Balboa BP100

VOLTAGE 220v / 40amp

JET PUMPS 1

TOTAL HORSEPOWER 3

HEATER 5.5kW

LIGHTING LED Spa Light

12 LED points-of-light

FILTRATION 50 square foot filter

WATER CARE Mazzei Ozone

The Sturgeon collection of hot tubs delivers a variety of seats and jet configuration to fit your needs. LED lighting and a soothing waterfall set the mood for relaxing alone or with friends and family.

## 6 SEATS 32 JETS