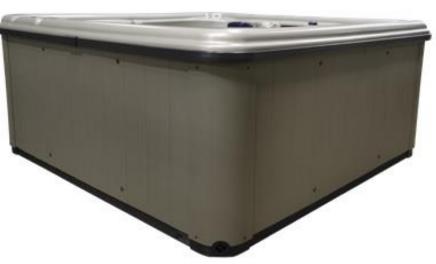

## Sturgeon 3

DIMENSIONS 78" x 78" x 35"

WATER CAPACITY 270 GAL • 1,022 LTR

DRY WEIGHT 495 LBS • 225 KG

FILLED WEIGHT 2,747 LBS • 1,246 KG

CONTROL SYSTEM Balboa BP100

VOLTAGE 220v / 40amp

JET PUMPS 1

TOTAL HORSEPOWER 3

HEATER 5.5kW

LIGHTING LED Spa Light

12 LED points-of-light

FILTRATION 50 square foot filter

WATER CARE Mazzei Ozone

The Sturgeon collection of hot tubs delivers a variety of seats and jet configuration to fit your needs. LED lighting and a soothing waterfall set the mood for relaxing alone or with friends and family.

## 6 SEATS 32 JETS

## SHELL OPTIONS

SILVER SATIN

The Sturgeon 3 is shown in Silver Satin with a Taupe cabinet and matching corners.