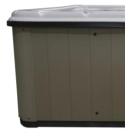

## **CABINET OPTIONS**

Choose matching corners for your cabinet or select rich black corners for a modern contrast.

TAUPE WALNUT