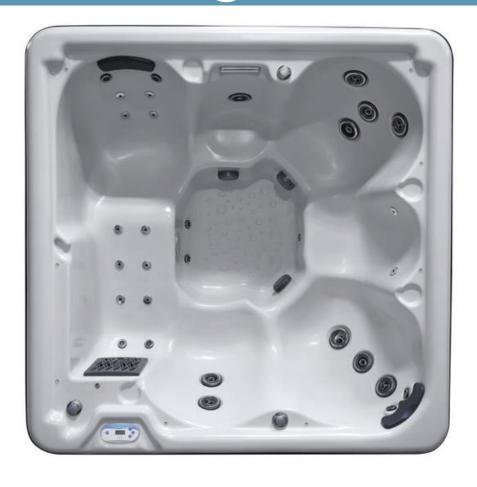

## 6 SEATS 32 JETS

## SHELL OPTIONS

SILVER SATIN

The Sturgeon 4 is shown in Silver Satin with a Taupe cabinet and matching corners.