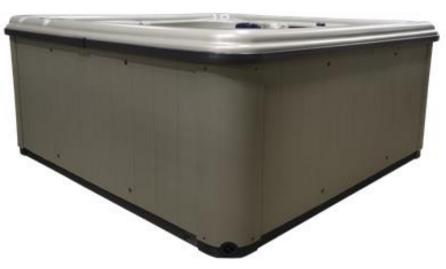

## SHELL OPTIONS

SILVER SATIN

The Sturgeon 4 is shown in Silver Satin with a Taupe cabinet and matching corners.